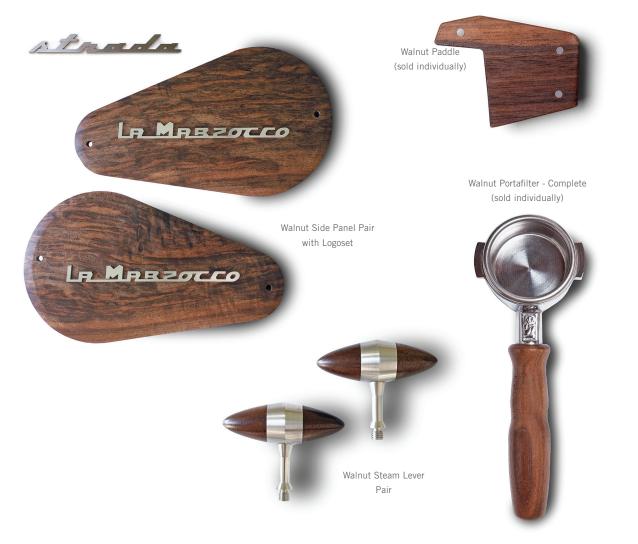

## **strada** custom parts

| part name      | description                                         | wholesale |
|----------------|-----------------------------------------------------|-----------|
| STRADA.SIDE.W  | Strada Walnut Side Panel Pair with Logoset          | \$875     |
| STRADA.STEAM.W | Strada Walnut Steam Lever Pair                      | \$395     |
| C.2.020.W      | Walnut Paddle (1)                                   | \$120     |
| L111/2NAC/W    | Double-spouted Walnut Portafilter - Complete (1)    | \$185     |
|                | Custom Body Color* - RAL<br>*curved back panel only | \$750     |