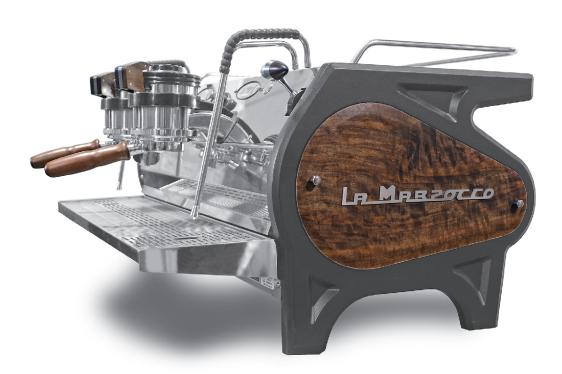

## **strada** custom parts

\* Wood grain and color may vary, including slight color differences and natural knots in wood.

strada custom parts are available to order directly from la marzocco usa Please include these parts in your order and we will quote them with your machine. These parts will be installed on your machine during our bench test procedure. Contact Brenna Worthen with any questions: brenna@lamarzocco.com or 206.706.9104 x110

strada custom parts are available to order directly from la marzocco usa Please include these parts in your order and we will quote them with your machine. These parts will be installed on your machine during our bench test procedure. Contact Brenna Worthen with any questions: brenna@lamarzocco.com or 206.706.9104 x110