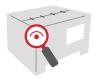

#### 1. is the shock sensor activated?

check the shock sensor affixed to the side of the shipping box. if it has been activated red, your machine may have been dropped during shipment and could be damaged.