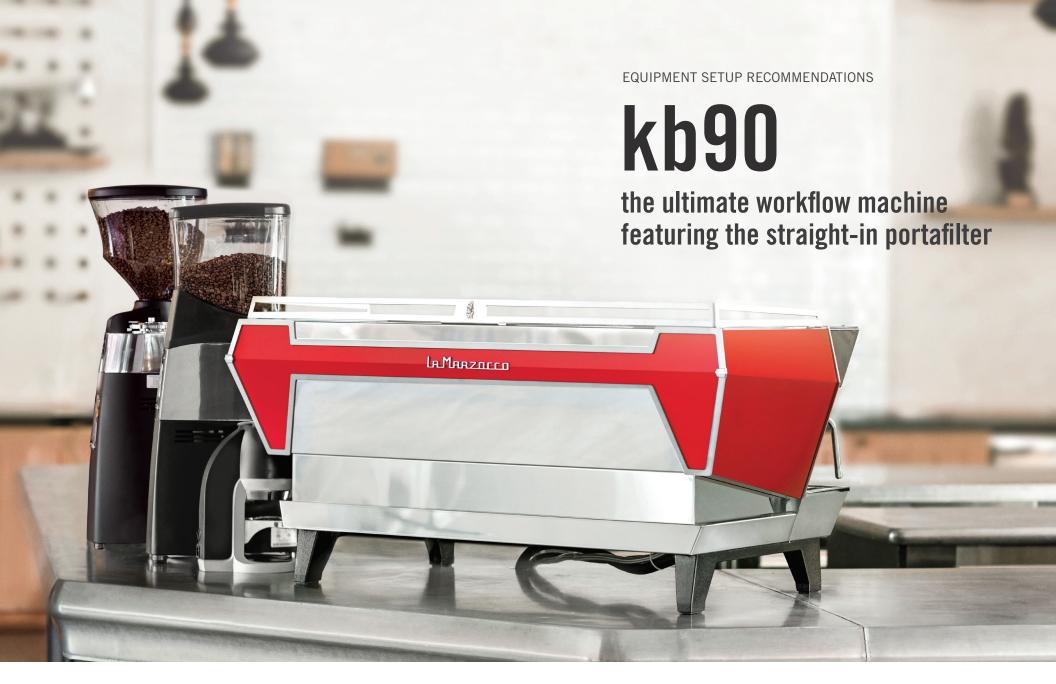

## EQUIPMENT SETUP RECOMMENDATIONS

RECOMMENDED SETUP:

**kb90 3AV/ABR** robur  $S \mid kold S \mid puqpress Q2$ 

Optimize for on-bar efficiency and barista ergonomics with the KB90, PuqPress, and Mazzer grinders. The KB90 comes with top-of-the-line electronics, Performance Touch steam wands, Auto-Steam Flush and the revolutionary Straight-In Portafilter. Add Mazzer S grinders with portafilter rests and PuqPress autotamping to mitigate repetitive stress injuries for streamlined service and happy, healthy baristas.

kb90

NO. GROUPS

CONFIGURATIONS

MAP

2 | <u>3</u> AV | <u>ABF</u> \$30,300 puqpress Q2

MAP
\$1,190

PRIMARY GRINDER

**kold S electronic**MAP **\$4,100** 