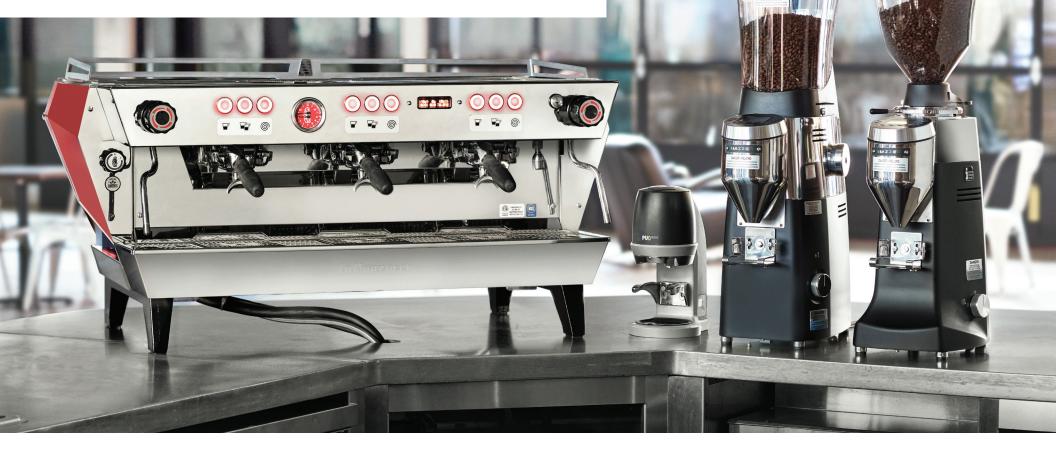

## EQUIPMENT SETUP RECOMMENDATIONS

RECOMMENDED SETUP:

**kb90 3AV/ABR** robur  $S \mid kold S \mid puqpress Q2$ 

Optimize for on-bar efficiency and barista ergonomics with the KB90, PuqPress, and Mazzer grinders. The KB90 comes with top-of-the-line electronics, Performance Touch steam wands, Auto-Steam Flush and the revolutionary Straight-In Portafilter. Add Mazzer S grinders with portafilter rests and PuqPress autotamping to mitigate repetitive stress injuries for streamlined service and happy, healthy baristas.

kb90

NO. GROUPS

CONFIGURATIONS

MAP

2 | <u>3</u> AV | <u>ABF</u> \$30,300 puqpress Q2

MAP
\$1,190

PRIMARY GRINDER

**kold S electronic**MAP **\$4,100** 

SECONDARY GRINDER

robur S electronic
MAP
\$3,600