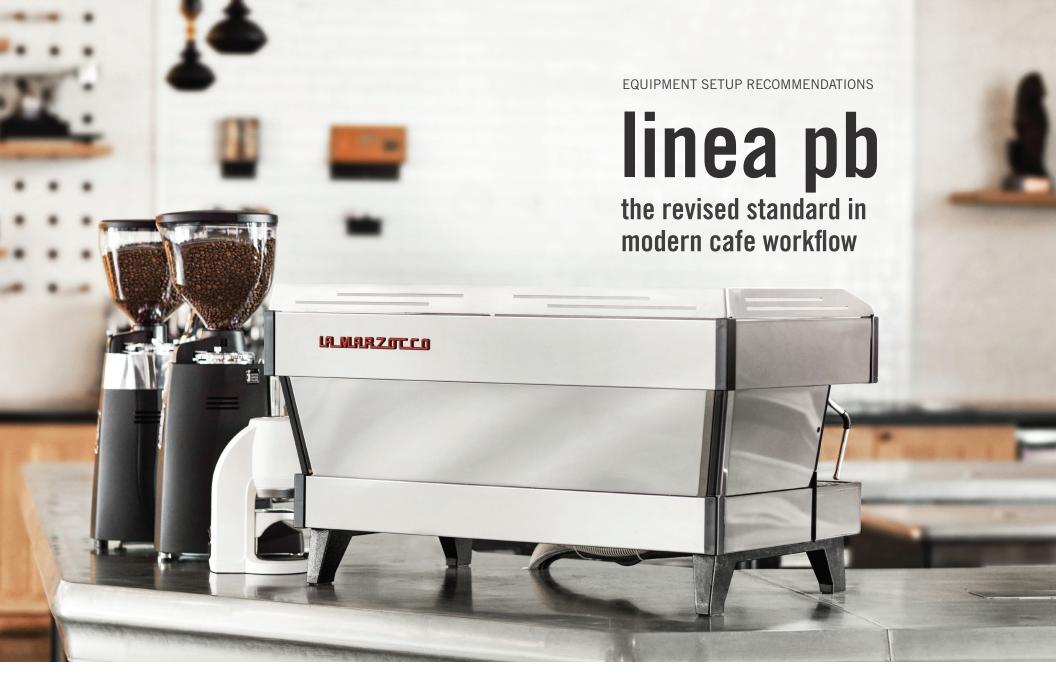

## EQUIPMENT SETUP RECOMMENDATIONS

RECOMMENDED SETUP:

linea pb 3AV/ABR kony S | major V | puqpress Q2 The Linea PB echoes the iconic Linea Classic polished stainless steel body, updated with simplified lines and a lower profile. The Linea PB offers advanced auto-volumetrics and optional built-in scales, with an intuitive user interface. Reliable, durable Mazzer grinders and an ergonomic PuqPress alongside make this setup ideal for high volume cafes that care about quality.

linea pb

NO. GROUPS 2 3 4 CONFIGURATIONS AV ABR MAP \$25,300 TAMPING **puqpress Q2** MAP \$1,190 PRIMARY GRINDER **major V** electronic MAP \$2,100 secondary grinder **kony S** electronic map \$2,800

LA MARZOCCO USA 1553 NW Ballard Way, Seattle, WA 98107 www.lamarzoccousa.com