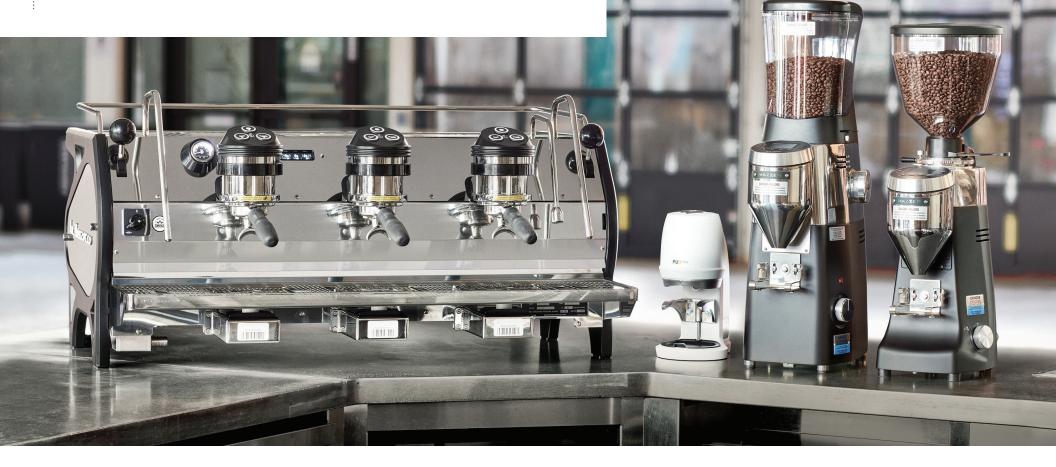

Add on a PuqPress, Kold S and Kony S for a setup that will impress your baristas and customers alike.

strada

NO. GROUPS
CONFIGURATIONS

2 | <u>3</u> MP | EP | EE | AV | <u>ABR</u> \$28,500 TAMPING

puqpress Q2
MAP
\$1,190

PRIMARY GRINDER

Kold S electronic
MAP
\$4,100

SECONDARY GRINDER

Kony S electronic
MAP
\$2,800