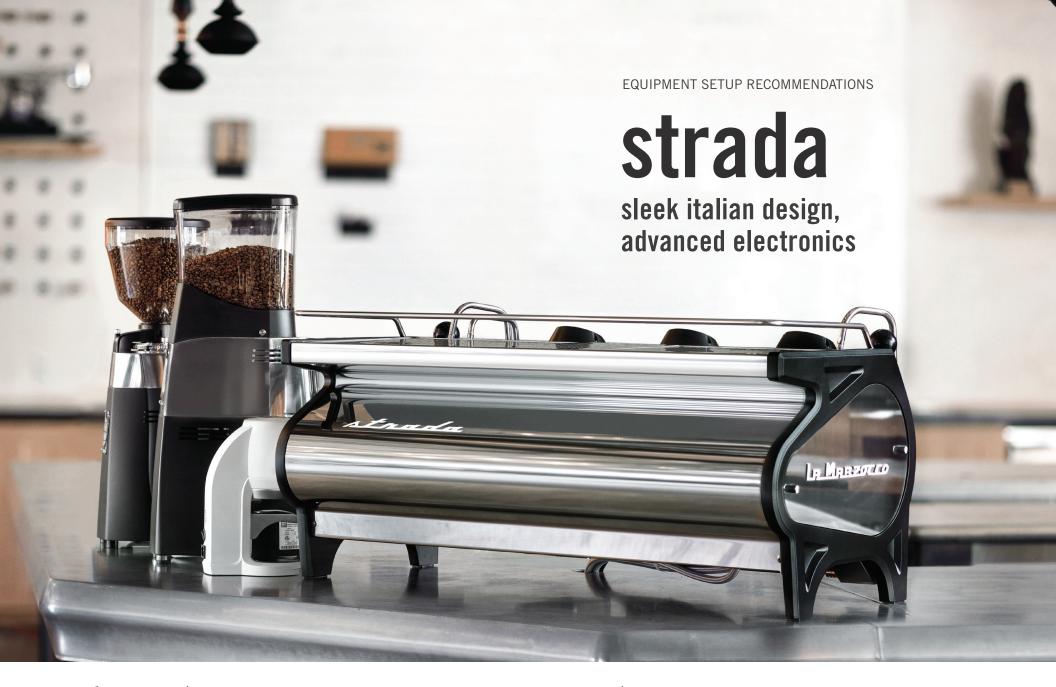

EQUIPMENT SETUP RECOMMENDATIONS

RECOMMENDED SETUP:

strada 3AV/ABR kony S | kold S | puqpress Q2

The Strada features a lower profile that invites customer engagement in a cafe setting, while also providing the barista an open, expansive work area. The Strada platform has been designed to encourage creativity and customization so that each machine can be unique.

Add on a PuqPress, Kold S and Kony S for a setup that will impress your baristas and customers alike.

strada

NO. GROUPS
CONFIGURATIONS

2 | <u>3</u> MP | EP | EE | AV | <u>ABR</u> \$28,500 TAMPING

puqpress Q2
MAP
\$1,190

PRIMARY GRINDER

Kold S electronic
MAP
\$4,100

SECONDARY GRINDER

Kony S electronic
MAP
\$2,800