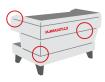

## 3. is the machine damaged?

unbox the machine and check thoroughly for dents, chips, unattached components, or any other visible damage.