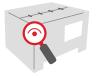

## 1. is the shock sensor activated?

check the shock sensor affixed to the side of the shipping box. if it has been activated red, your machine may have been dropped during shipment and could be damaged.