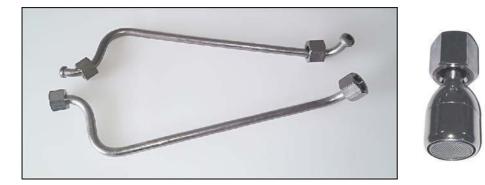

## **Treated Steam Tubes and Hot Water Spout**

This bulletin is to inform you of some improvements La Marzocco has made regarding steam valve tubes and hot water spouts. Both are now treated with an improved coating, increasing resistance to wear and corrosion.

The new spare part codes for the Linea PB steam tube are: T.1.155.01 (TUBE S.B.- LEFT STEAM VALVE TREATMENT) T.1.156.01 (TUBE S.B.- RIGHT STEAM VALVE TREATMENT)

We are introducing the same improvement across all machines.

The spare part codes for the hot water tap are: L160/3.01 for Strada and GS3 L160.01 for all other machines

Do not hesitate to contact our solutions team with any questions you have about this update. Solutions.usa@lamarzocco.com