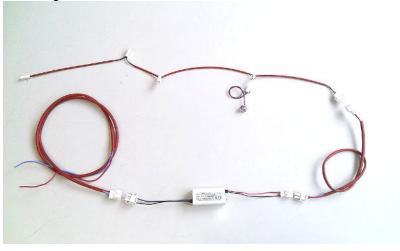

All the parts are currently available for order through the Parts Department The spare part codes are:

| E.4.020.01   | 2 GR C/FASTON/ WIRING FOR BARISTA LIGHT KIT |
|--------------|---------------------------------------------|
| E.4.021.01   | 3 GR C/FASTON/ WIRING FOR BARISTA LIGHT KIT |
| E.4.024.01.R | LIGHTS UL POWER SUPPLY W/WIRING & CONNEC    |
| E.4.023.02.R | WHITE LED 16MM W/CONNECTOR + KIT WASHER     |

Please note that the E.4.023.02.R is composed of one single led light (and the washer). Therefore, in order to get a complete kit for a 3 group machine, you should order:

n.1 E.4.021.01 n.1 E.4.024.01.R n.6 E.4.023.02.R

Be advised that two transformers and two wiring looms are necessary for a 4-group machine.

We introduced the new kit in production starting from Serial Number:

GB5: GB013550 Linea PB: PB0002194 Linea: L046255