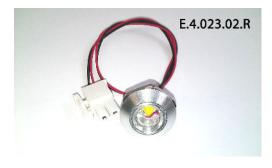

All the parts are currently available for order through the Parts Department The spare part codes are:

| E.4.020.01   | 2 GR C/FASTON/ WIRING FOR BARISTA LIGHT KIT |
|--------------|---------------------------------------------|
| E.4.021.01   | 3 GR C/FASTON/ WIRING FOR BARISTA LIGHT KIT |
| E.4.024.01.R | LIGHTS UL POWER SUPPLY W/WIRING & CONNEC    |
| E.4.023.02.R | WHITE LED 16MM W/CONNECTOR + KIT WASHER     |