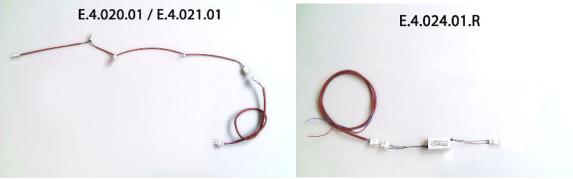

All the parts are currently available for order through the Parts Department The spare part codes are:

| E.4.020.01   | 2 GR C/FASTON/ WIRING FOR BARISTA LIGHT KIT |
|--------------|---------------------------------------------|
| E.4.021.01   | 3 GR C/FASTON/ WIRING FOR BARISTA LIGHT KIT |
| E.4.024.01.R | LIGHTS UL POWER SUPPLY W/WIRING & CONNEC    |
| E.4.023.02.R | WHITE LED 16MM W/CONNECTOR + KIT WASHER     |