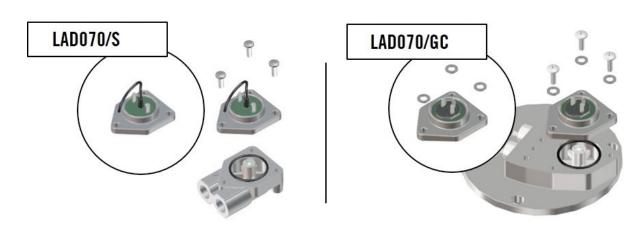

Due to the new flow meter field sensor being thinner, the LAD070/GC will come with three washers. This will allow installation of the LAD070/GC using the same screws. This does not apply to the LAD070/S as the

screw holes are long enough to accommodate the screws with the thinner flow meter field sensor.

Do not hesitate to contact our solutions team with any questions you have about this technical bulletin. solutions.usa@lamarzocco.com 206.706.9104 x101