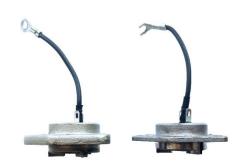

## La Marzocco Technical Bulletin #146

Modified Flow Meter Sensor May 25, 2018

The flow meter field sensors have been modified. The new parts are slightly thinner than the previous versions and are functionally the same. The part numbers will remain the same.