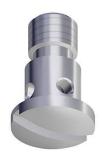

## New Diffuser Screw June 26, 2019

The L106/V has been modified and is now available as A.5.110. The holes have been modified to allow for a more efficient steam flush on machines equipped with the steam flush feature. The A.5.110 can be retrofitted on all machines that currently use the L106/V.

This new diffuser screw was introduced with the KB90 and will be rolled out to all machines over time. Note: the KB90 should only use the A.5.110 as all KB90's have the steam flush feature.

Over time the L106/V will be phased out and only the A.5.110 will be available.