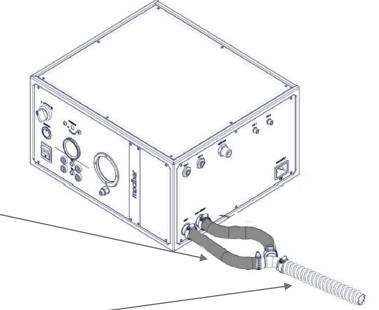

The new black high-temperature resistant hose attaches directly to the two drain fittings on the module and connects to the Y fitting. As it is difficult to cut on site, the part number is for one  $\frac{1}{2}$ -meter (20") length.

A complete drain assembly consists of the following components:

- x2 Modbar Steam Hose: T.3.010 (1/2-meter length)
- x5 Hose Clamp: L312
- x1 Y Fitting: F.1.121
- x1 Clear Armored Drain Hose: L309 (sold by the foot)