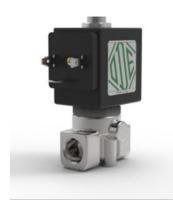

## New solenoid valve

Dear La Marzocco family member,

We are very pleased to introduce two new steam activation solenoid valve assemblies.

These new valves have been fully re-engineered, presenting multiple improvements, including a full 316L steel body, an upgraded plunger seat, and 4.5mm steam orifice. Overall, the performance and stress resistance have now been significantly enhanced.

These new valves are available as part numbers:

Inlet valve: **B.3.009** - SOLENOID VALVE 3 WAY D 4.5 MM 24VDC 11W Purge valve: **B.3.010** - SOLENOID VALVE 3 WAY D 4.5 MM 24VDC 13W

With the back cover removed, the inlet valve (11W) is on the right; and the purge valve (13W) is on the left.