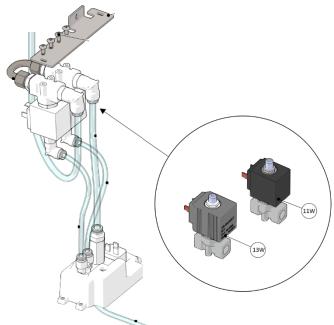

These new valves are available as part numbers:

Inlet valve: **B.3.009** - SOLENOID VALVE 3 WAY D 4.5 MM 24VDC 11W Purge valve: **B.3.010** - SOLENOID VALVE 3 WAY D 4.5 MM 24VDC 13W

With the back cover removed, the inlet valve (11W) is on the right; and the purge valve (13W) is on the left.

The 13W purge valve coil (the black component) is larger than the 11W inlet valve coil.

Do not hesitate to contact our solutions team with any questions you may have about this technical bulletin. solutions.usa@lamarzocco.com  $206.706.9104 \times 101$